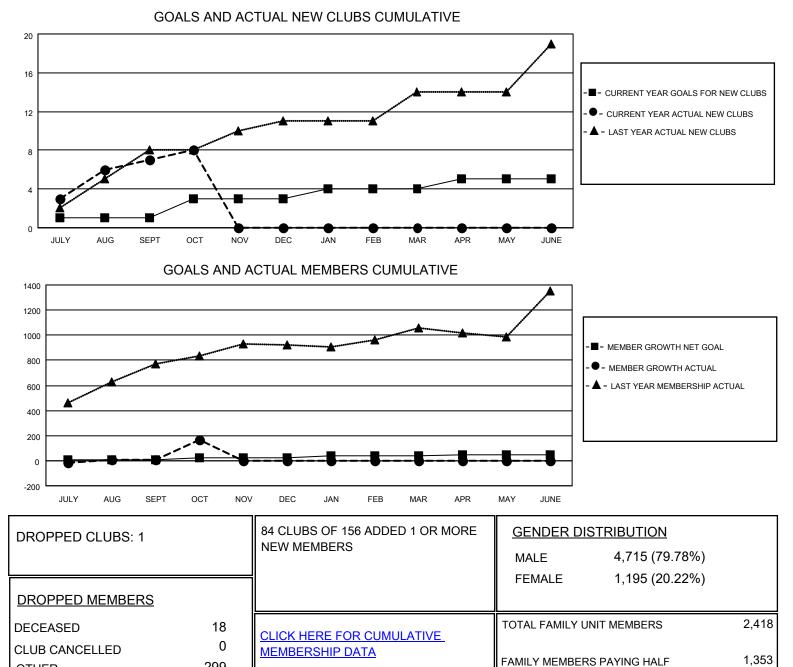

## LOCATION INDIA

District 324B4

Results as of: 10/31/2020

| Clubs                 |               |           |               | Members               |                         |                         |                                                    |
|-----------------------|---------------|-----------|---------------|-----------------------|-------------------------|-------------------------|----------------------------------------------------|
| RESULTS FOR 2020-2021 |               |           |               | RESULTS FOR 2020-2021 |                         |                         |                                                    |
| QUARTER               | NEW CLUB GOAL | NEW CLUBS | DROPPED CLUBS | QUARTER MEM           | IBER GROWTH NET<br>GOAL | MEMBER GROWTH<br>ACTUAL | DROPPED<br>MEMBERS ACTUAL<br>(including transfers) |
| JULY/AUG/SEPT         | 1             | 7         | 1             | JULY/AUG/SEPT         | 10                      | 272                     | 257                                                |
| OCT/NOV/DEC           | 2             | 1         | 0             | OCT/NOV/DEC           | 10                      | 224                     | 60                                                 |
| JAN/FEB/MAR           | 1             | 0         | 0             | JAN/FEB/MAR           | 20                      | 0                       | 0                                                  |
| APR/MAY/JUNE          | 1             | 0         | 0             | APR/MAY/JUNE          | 10                      | 0                       | 0                                                  |